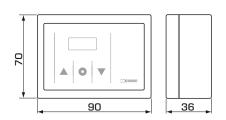

# **SERIES CRA120**

Installation dimensions for Actuator Series CRA120 with ESBE series MG, G, F, T/TM, H/HG and BIV mixing valves

Installation dimensions for Control box