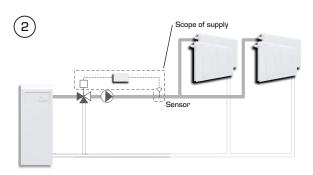

## **INSTALLATION EXAMPLES**

1.5m cable for connection to actuator included.

Flow pipe sensor with 1.5m cable included (longer cable available as accessory). The sensor must be carefully insulated from the ambient temperature.

The CRA120 is recommended for mounting on ESBE valves series F.