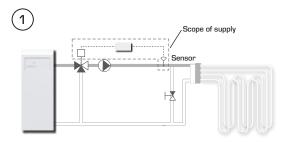

## **INSTALLATION EXAMPLES**

1.5m cable for connection to actuator included.

Flow pipe sensor with 1.5m cable included (longer cable available as accessory). The sensor must be carefully insulated from the ambient temperature.

The CRA120 is recommended for mounting on ESBE valves series F.