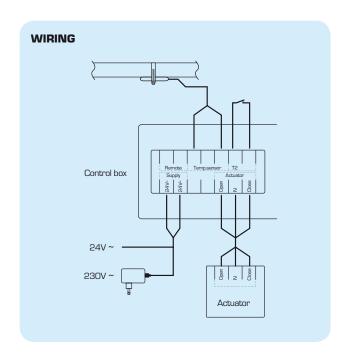

RIES CRA120**





Installation dimensions for Actuator Series CRA120 with ESBE series MG, G, F, T/TM, H/HG and BIV mixing valves

Installation dimensions for Control box

## **SERIES CRA120**

| Art. No.   | Reference | Voltage<br>[V AC] | Temp.<br>range | Torque<br>[Nm] | Note                     | Replaces   |
|------------|-----------|-------------------|----------------|----------------|--------------------------|------------|
| 1274 21 00 | CRA121    | 230<br>24         |                | 5°C 15         |                          | 1270 05 00 |
| 1274 25 00 | CRA125    |                   | 5-95°C         |                | Transformer with UK plug |            |
| 1274 22 00 | CRA122    |                   |                |                |                          | 1270 01 00 |