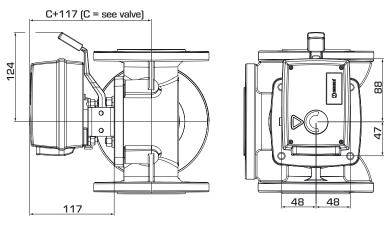

# **SERIES CRA120**

Installation dimensions for Actuator Series CRA120 with ESBE series MG, G, F, T/TM, H/HG and BIV mixing valves

Installation dimensions for Control box